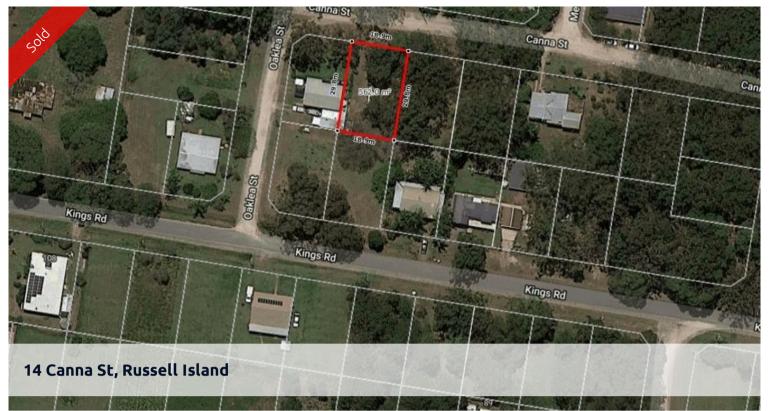

## **BLOCK NORTHERN END**

Northern end block close to all amenities

Flat with a few trees North Facing

Build or invest for the future

Well priced for the location, mwith new homes being built in the area

Contact Bruno for more information

PriceSOLDProperty TyperesidentialProperty ID1801Land Area562 m2