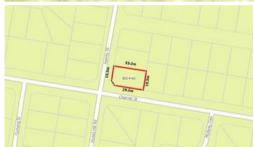

## 632m2 CORNER BLOCK ON SEALED ROAD

Folks this is a cracker of a block. On the corner of Channel Street (a sealed road) and Harvey street. Only minutes to the main precinct of the Island and the waterfront. Excellent sized block, mains water and power available.

Price SOLD
Property Type residential
Property ID 180
Land Area 632 m2