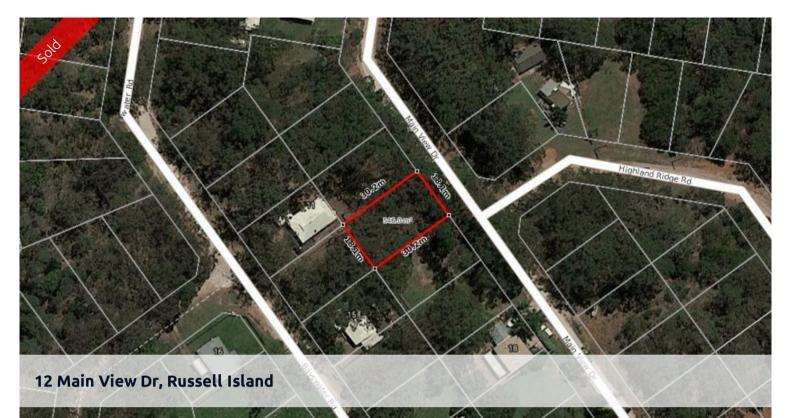

## **BOAT RAMP PRECINCT**

Contact Bruno for more information

Ideal location, just up from The Wahine boat ramp,
Block is flat and has a few trees scattered across the 546m2 area
Quiet area with a country feel
Build or invest for the future, this block ticks all the boxes

Price SOLD
Property Type residential
Property ID 1799
Land Area 546 m2