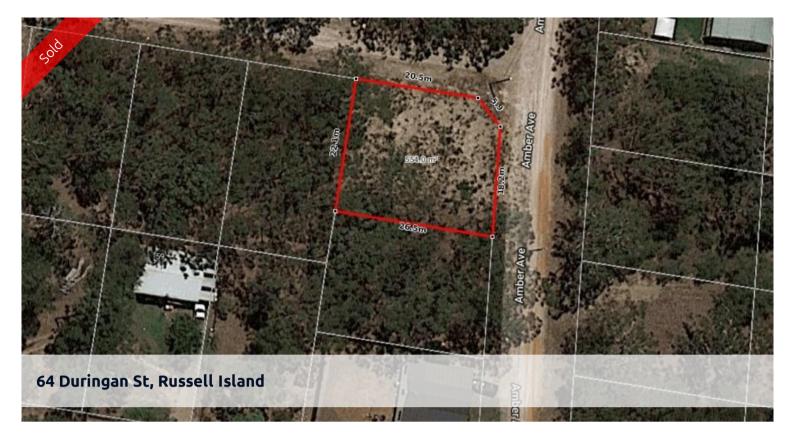

## **CORNER BLOCK**

Ideal building block, close to the Wahine Boat ramp and the Canaipa Passage.

Mostly cleared and on the high of the road

Build or Invest, below \$20000 is a bargain

Contact Bruno For more information

Price SOLD for \$17,000

Property Type residential Property ID 1786

**Land Area** 554 m2