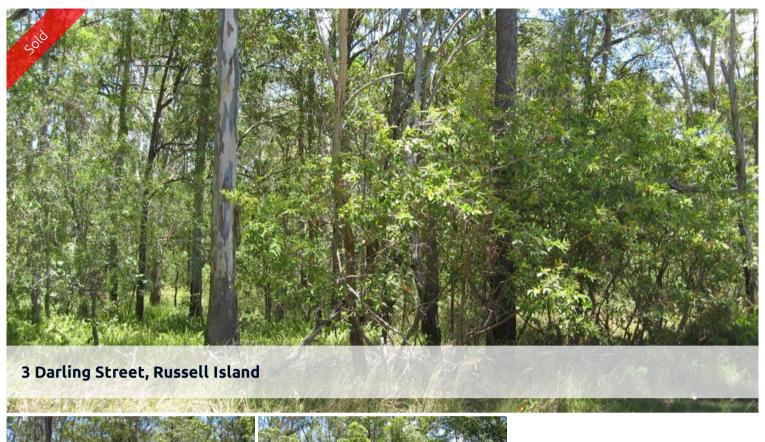

## Great Block in Behind Boat Ramp

546m2 block just off Hume Street which runs into Wahine Drive and the all tide boat ramp.

Sitting high on the hill with some tree coverage and gentle slope, this is definitely the block for the buyer looking for something inexpensive but high and dry.