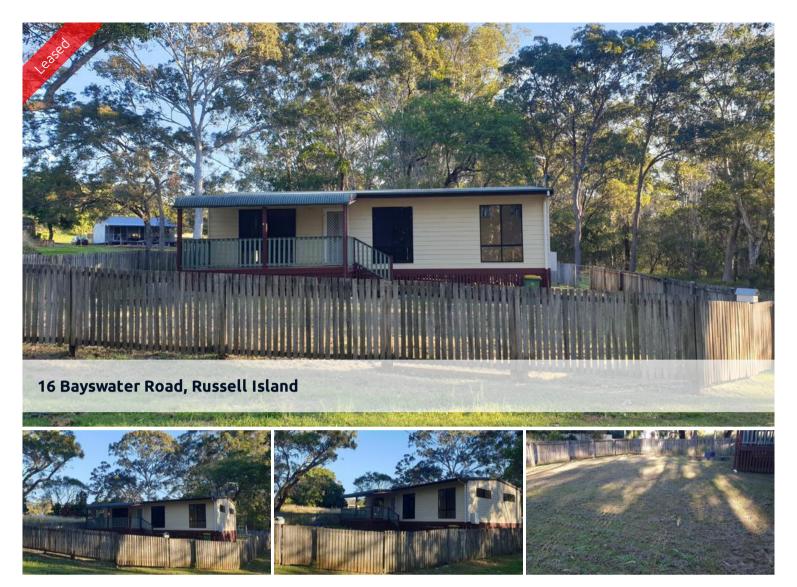

## **Bush Location**

Well maintained three bedroom home situated just back from Wahine Drive.

In a quiet bush setting and only a very short distance from the all tide Wahine Drive Boat ramp this home is a great place for those that like to be close to the water & with plenty of room in the yard to store the boat!

## **1** 3 **1 1 3** 3

**Price** \$260.00 per Week

**Property ID** rental 1779