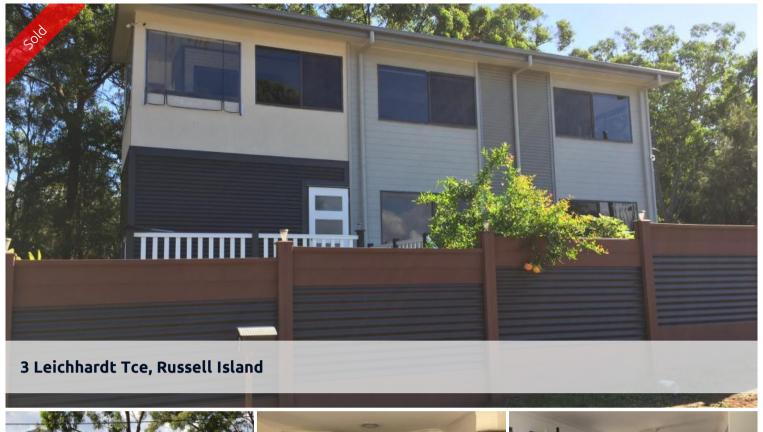

## GREAT HOUSE WITH WATER VIEWS

Built on a large fully fenced level corner block. High on a ridge with great water views across the Canaipa passage to North Stradbroke Island. Easy living with teenagers or extended family. The ground floor has two queen sized bedrooms both with built in robes, bathroom, lounge rooms and a private office space. Up the stairs to open plan living, complete with chefs kitchen, lounge, dinning, master bedroom with ensuite and robes, private balcony off bedroom. The home comes with new carpets, fresh paint work, fully screened, under cover parking and room for a Car and Boat, Russell Island offers a great lifestyle.CALL CAROL 0404 161 883, OR GEOFF 0418194313

📇 3 🤊 2 🗐 2 🖸 582 m2

Price SOLD for \$280,000

**Property Type** Residential **Property ID** 1763

Property ID 1763 Land Area 582 m2