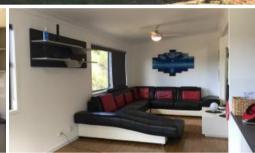

## GREAT HOUSE WITH WATER VIEWS

Built on a large fully fenced level corner block. High on a ridge with great water views across the Canaipa passage to North Stradbroke Island. Easy living with teenagers or extended family. The ground floor has two queen sized bedrooms both with built in robes, bathroom, lounge rooms and a private office space. Up the stairs to open plan living, complete with chefs kitchen, lounge, dinning, master bedroom with ensuite and robes, private balcony off bedroom. The home comes with new carpets, fresh paint work, fully screened, under cover parking and room for a Car and Boat, Russell Island offers a great lifestyle.CALL CAROL 0404 161 883, OR GEOFF 0418194313