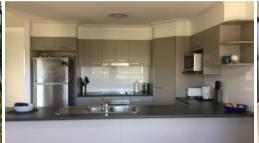

## GREAT HOUSE WITH WATER VIEWS

Built on a large fully fenced level corner block. High on a ridge with great water views across the Canaipa passage to North Stradbroke Island. Easy living with teenagers or extended family. The ground floor has two queen sized bedrooms both with built in robes, bathroom, lounge rooms and a private office space. Up the stairs to open plan living, complete with chefs kitchen, lounge, dinning, master bedroom with ensuite and robes, private balcony off bedroom. The home comes with new carpets, fresh paint work, fully screened, under cover parking and room for a Car and Boat, Russell Island offers a great lifestyle.CALL CAROL 0404 161 883, OR GEOFF 0418194313