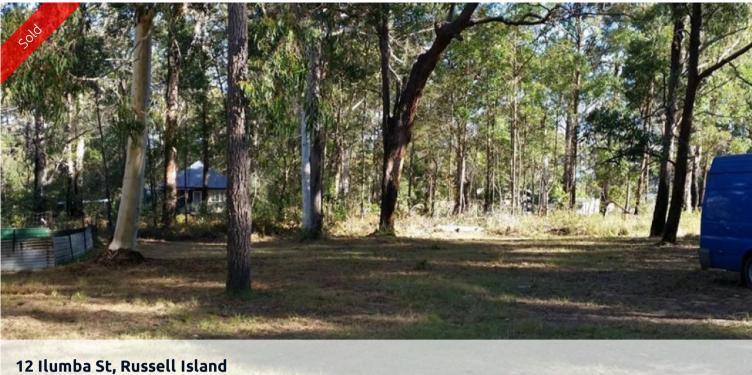

TOWN BLOCK Situated on the Northern end of the island. Ideal building block, growing precinct close to Bowls Club and Jackson Oval. Well priced for this location, build or invest for the future. Contact Bruno for more information on 0415 516 876.

## 🗔 546 m2

Ргісе SOLD for \$20,000 Property Type Residential Property ID 1761 Land Area 546 m2