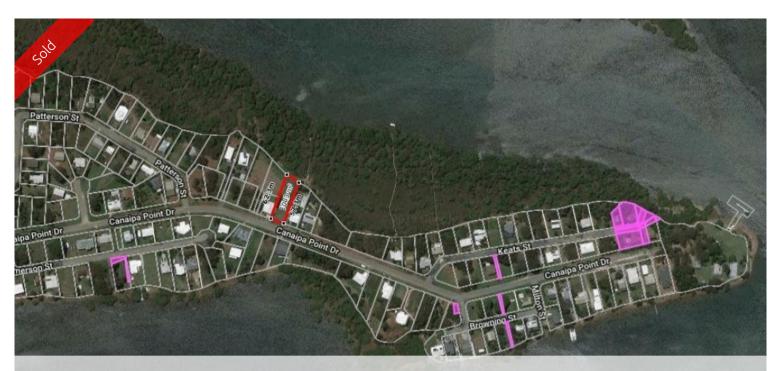

## 143 Canaipa Point Dr, Russell Island

## WATERFRONT BLOCK

Premium land on Canaipa Point Drive, waterfront.

Water views front and back, back overlooks Redland Bay to North Stradbroke Island.

And the front has views over the Canaipa Passage.

Also cleared and flat, a huge 1083m2.

🗔 1,083 m2

| Ргісе         | SOLD for \$15,000 |
|---------------|-------------------|
| Property Type | Residential       |
| Property ID   | 1748              |
| Land Area     | 1,083 m2          |