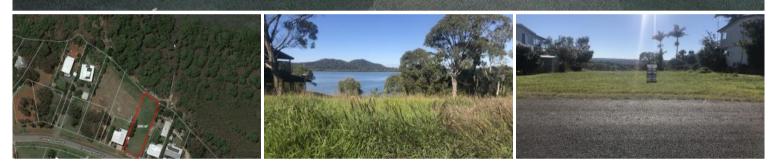

## WATERFRONT BLOCK

Premium land on Canaipa Point Drive, waterfront.

Water views front and back, back overlooks Redland Bay to North Stradbroke Island.

And the front has views over the Canaipa Passage.

Also cleared and flat, a huge 1083m2.

Build your island dream home or invest for the future.

This block is well priced for the current market.

Contact Bruno for more information.

The above information provided has been furnished to us by the vendor/s. We have not verified whether or not that information is accurate and do not have any belief in one way or the other in its accuracy. We do not accept any responsibility to any person for its accuracy and do no more than pass it on. All interested parties should make and rely upon their own inquiries in order to determine whether or not this information is in fact accurate.