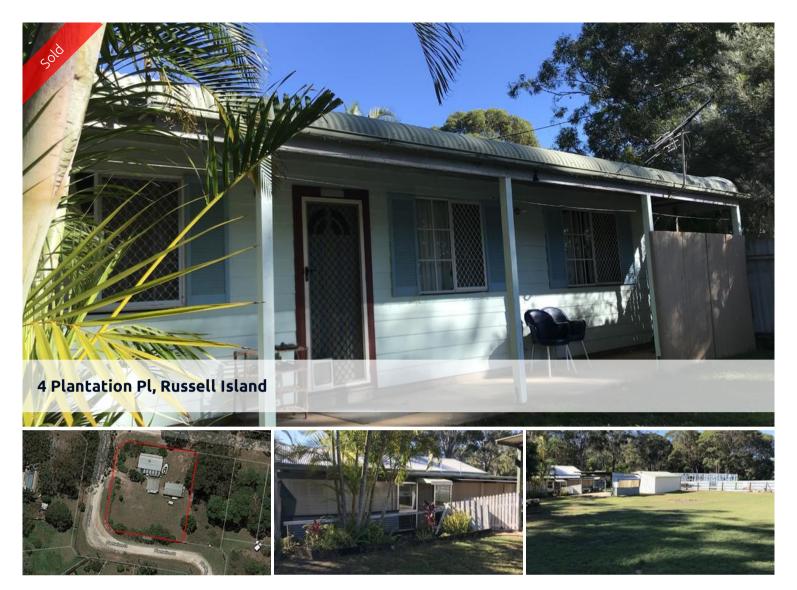

## 2 BED COTTAGE ON 1805M2 OF LAND

A rare find on the islands, 1805 m2 parcel of land with a 2 bed cottage.

This property has 3 street access and is situated on the northern end of the island.

5 min walk to the Bowls Club, and a short stroll to the water's edge.

Large lock up garage for 2 cars as well as a workshop area.

Double carport also on the site.

Fenced and gated, with loads of potential.

If you need room to move or need more land for storage or dogs etc , this is it.