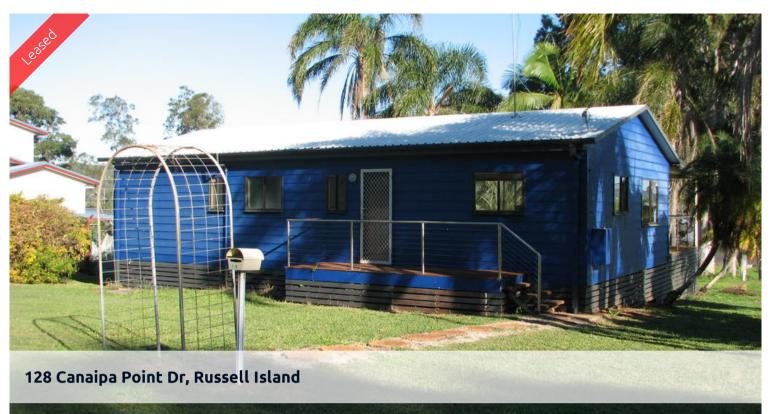

# Complete water views

This 2 bedroom cottage is located along Canaipa Point Drive.

#### Open plan living.

With a large back verandah and water views, This property is only a short 5 minutes from the shopping centre, school and ferry terminal.

The above information provided has been furnished to us by the vendor/s. We have not verified whether or not that information is accurate and do not have any belief in one way or the other in its accuracy. We do not accept any responsibility to any person for its accuracy and do no more than pass it on. All interested parties should make and rely upon their own inquiries in order to determine whether or not this information is in fact accurate.

## **1** 2 **1** 1

**Price** \$240 per week

**Property Type** rental **Property ID** 1725