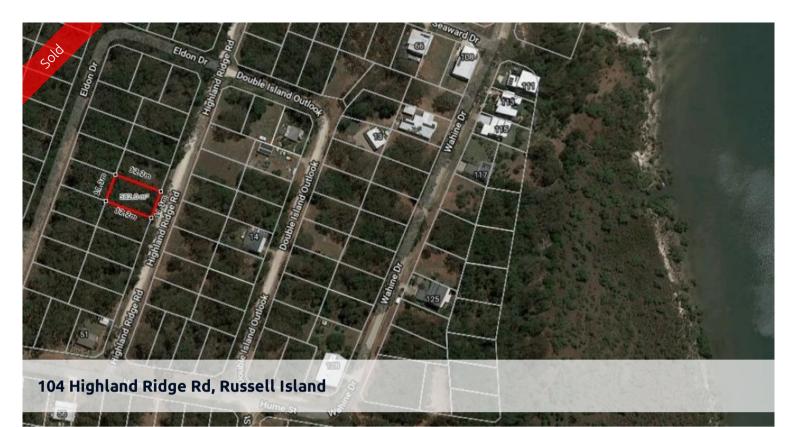

## EASTERN LOCATION

Ideal block at a great price. Close to the Canaipa Passage waterway, this block is a great buy. Also close to the Wahine Boat Ramp for all your boating access and fishing. Build or invest for the future, this block has potential. Contact Bruno for more information on 0415 516 876.

## 🗔 582 m2

| Price         | SOLD for \$20,000 |
|---------------|-------------------|
| Property Type | Residential       |
| Property ID   | 1707              |
| Land Area     | 582 m2            |