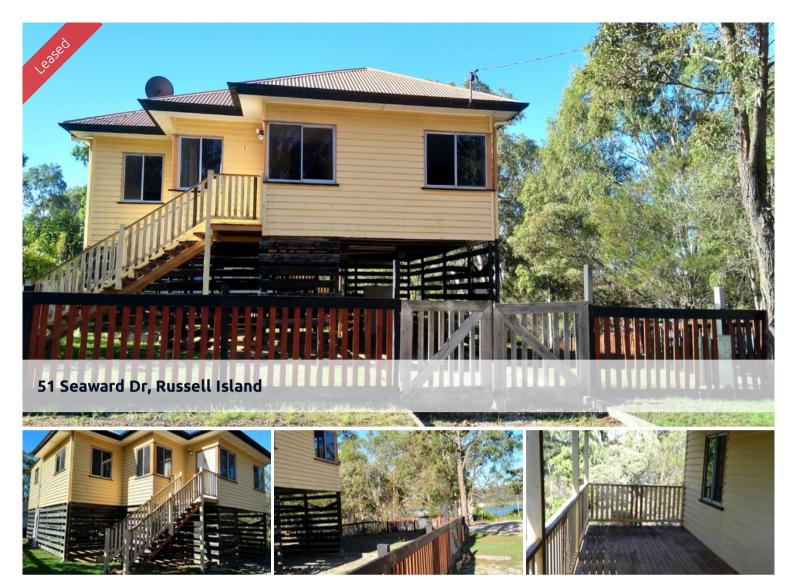

## Highset Cottage close to boat ramp

This property has timber floors throughout, a good sized yard - fenced, and is close to the Wahine Drive boat ramp.

Comprised of 2 bedrooms, lovely rear verandah and plenty of room beneath the home.

## **1** 2 **1** 1

Price \$215 per week
Property Type rental
Property ID 1695