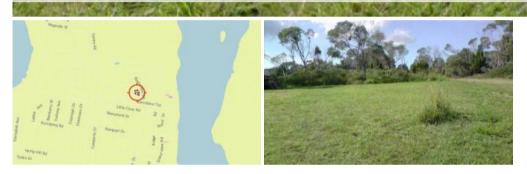

## 31 Boeing Ridge Road, Russell Island

## 746m2 cleared block few hundred mtrs to boat...

Good sized block @ 746m2 and in a great location. Nice high ground to achieve a water glimpse and just up from the all purpose boat ramp on Wahine Drive. Cleared & ready to go! \$40k

🗔 746 m2

PriceSOLD for \$35,000Property TypeResidentialProperty ID168Land Area746 m2