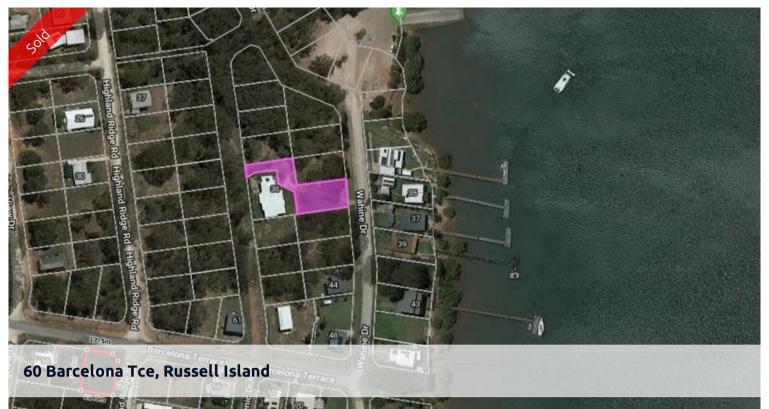

## **OCEAN VIEWS**

Set high above Wahine Drive overlooking the Canaipa passage to North Stradbroke Island

this Block ticks all the Boxes.

300m to the all tide Boat Ramp, on the eastern side of the Island.

Build your Dream home and enjoy the morning sunrise as the Yachts cruise buy in the distance.

Land in this precint with views are hard to find

Well priced at \$59000 , for this location, the owner is motivated to sell so contact

Bruno for more information

PriceSOLDProperty TyperesidentialProperty ID1662Land Area574 m2