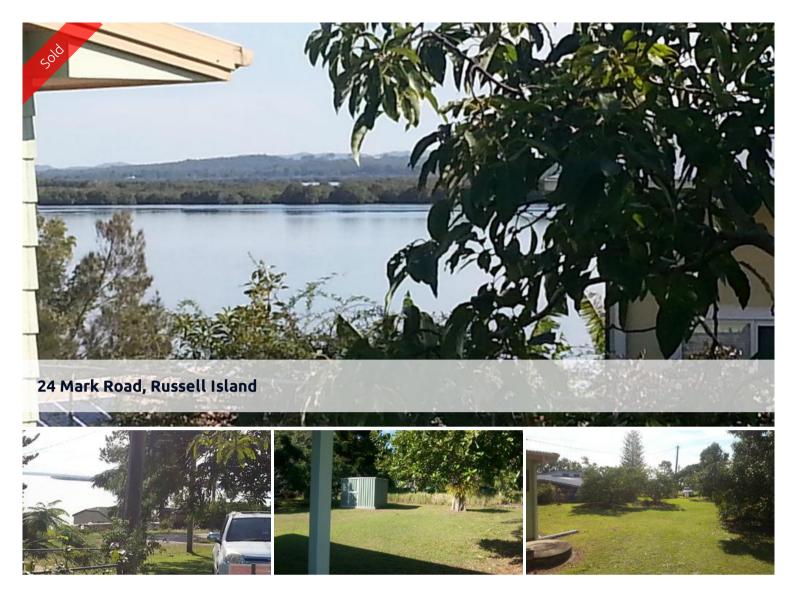

## What a block.

Situated in Mark Road, just one house block off the water, this 588 m2 block is a cracker. This block is situated in such a position that it is back off the road in a cul d sac style position with no vehicles driving past the front door. The aerial map shows the vacant block in the yellow highlighted boarder. From a high set home, the water views should be astounding, and even from a low set, the water views are good.

As an added bonus, the existing owners have planted fruit trees which are mature and fruiting beautifully.

The above information provided has been furnished to us by the vendor/s. We have not verified whether or not that information is accurate and do not have any belief in one way or the other in its accuracy. We do not accept any responsibility to any person for its accuracy and do no more than pass it on. All interested parties should make and rely upon their own inquiries in order to determine whether or not this information is in fact accurate.

Price SOLD for \$44,000
Property Type residential
Property ID 165

588 m2