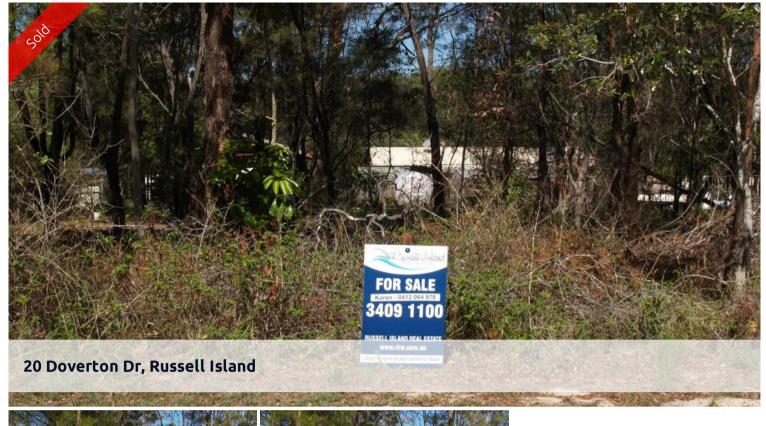

## TOP END SPECIAL

Large Lot 68m2 and only \$25,000 negotiable. This land is situated only a few minutes from town and ferries. Walk to school - shops - or all amenities. Price is negotiable and Vendor says sell!!!

🗔 668 m2

**Price** SOLD for \$23,500

Property Type Residential Property ID 1645 Land Area 668 m2