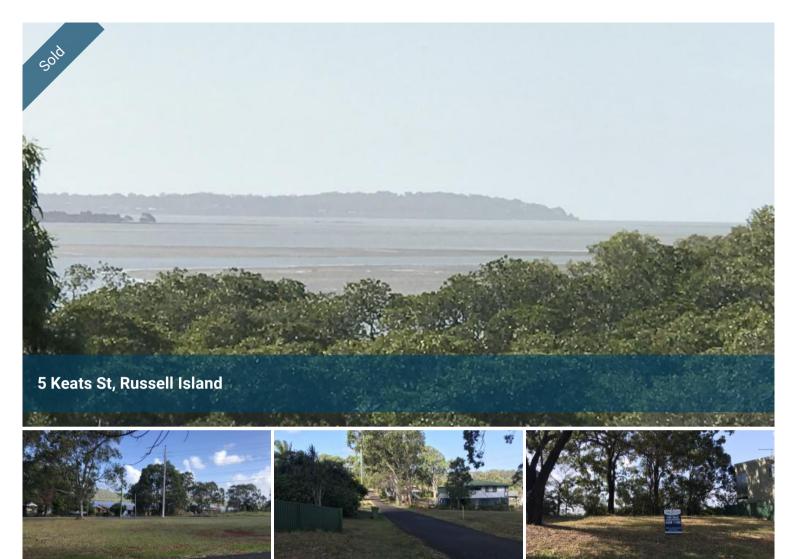

## **WATERFRONT LAND**

Affordable water front block. This block has views North over Redland Bay to North Stradbroke Island with a highset home.

Looking South there are views over the Canaipa passage views both ways.

Mostly cleared and flat 690m2.

Set high on Keats with great ocean breezes.

Put your crab pots in for the mud crabs that are abundant in this area.

This property is priced to sell, so get in early.

The above information provided has been furnished to us by the vendor/s. We have not verified whether or not that information is accurate and do not have any belief in one way or the other in its accuracy. We do not accept any responsibility to any person for its accuracy and do no more than pass it on. All interested parties should make and rely upon their own inquiries in order to determine whether or not this information is in fact accurate.

□ 690 m2

Price SOLD

Property Type Residential

Property ID 1643 Land Area 690 m2