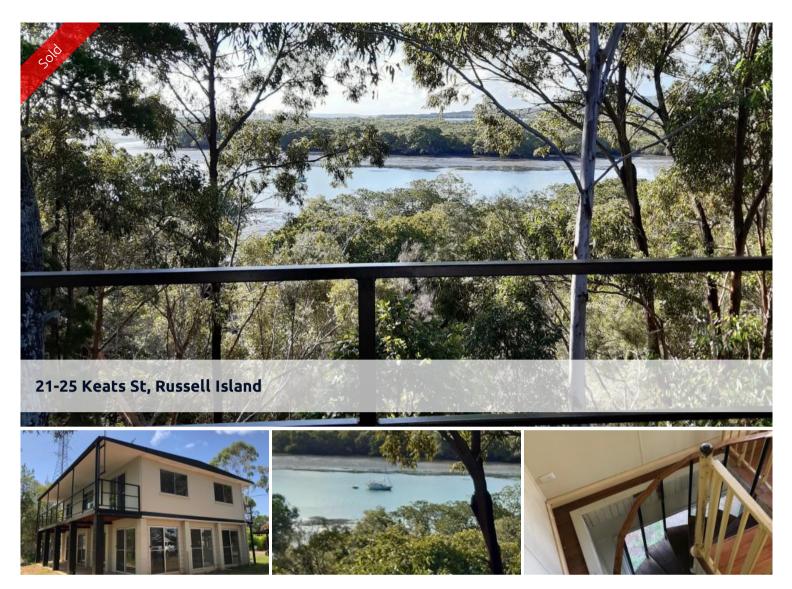

## WATERFRONT NORTH FACING, LARGE HOUSE AND LAND

- This unique waterfront property is on 2 titles.
- The 2 storey house has wonderful views to the north on one block.
- On one side there is a single waterfront block.
- On the other side the double block has a large shed.
- Or just keep the lot and have wonderful grounds and VEGI gardens
- All up the property is on a 2947m2 parcel of land.
- The house has 3 bedrooms upstairs, large deck overlooking the Morton Bay Marine Park.
- 100 mt to the exclusive Royal Queensland Yacht Club.
- Call GEOFF 0418194313 to arrange time to view
- GREAT BUYING @ THIS REDUCED PRICE

🔚 5 🔊 2 🗔 2,947 m2

 Price
 SOLD for \$450,000

 Property Type
 Residential

 Property ID
 1641

 Land Area
 2,947 m2