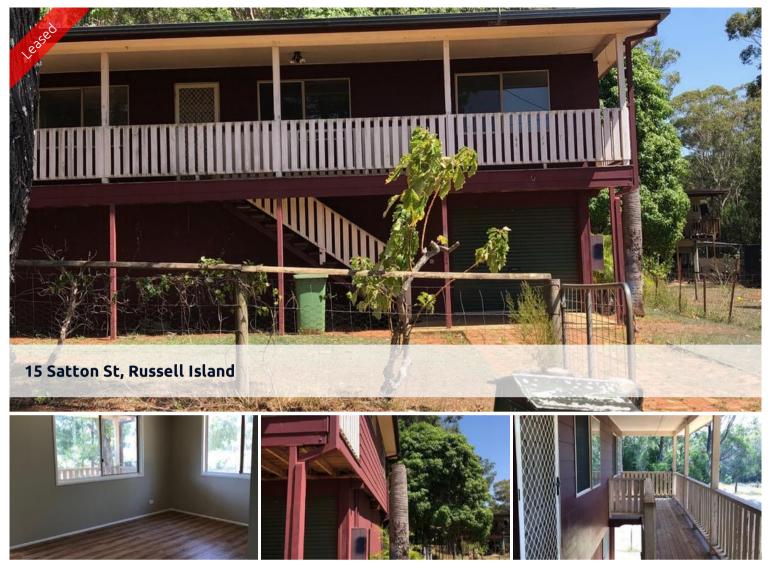

## NEWLY RENOVATED WITH A MAN SHED

This is a golden oldie and a great little home as the owner has had internal painting and new easy care vinyl

flooring completed throughout. It is fresh and clean, with a fantastic man's cave or workshop under the home.

Situated on the Norther end of Satton Street makes it nice and quiet and still within easy distance of the shops.

The above information provided has been furnished to us by the vendor/s. We have not verified whether or not that information is accurate and do not have any belief in one way or the other in its accuracy. We do not accept any responsibility to any person for its accuracy and do no more than pass it on. All interested parties should make and rely upon their own inquiries in order to determine whether or not this information is in fact accurate.

🔚 3 🔊 1

| Price         | \$250 per week |
|---------------|----------------|
| Property Type | rental         |
| Property ID   | 1635           |