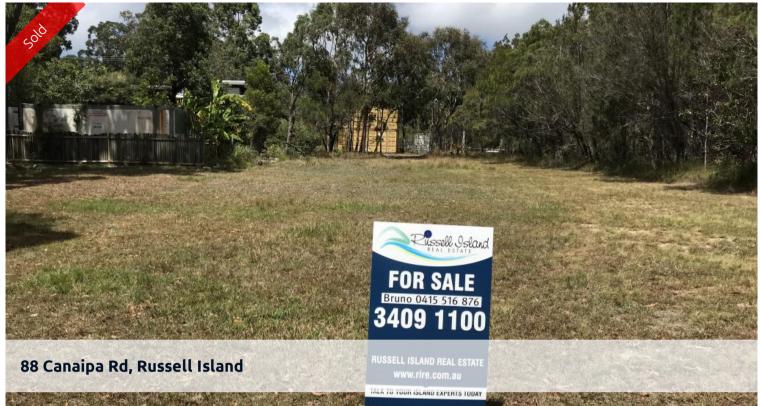

## **HUGE TOWN BLOCK**

Cleared, 756m2 Block on Canaipa Road.

Only 1 km to town with a concrete footpath all the way

With limited Large Town Blocks available, this is well worth a look

Build or invest, being so close to town is a great investment.

□ 756 m2

Price SOLD for \$30,000

**Property Type** Residential

**Property ID** 1633 **Land Area** 756 m2

**Agent Details** 