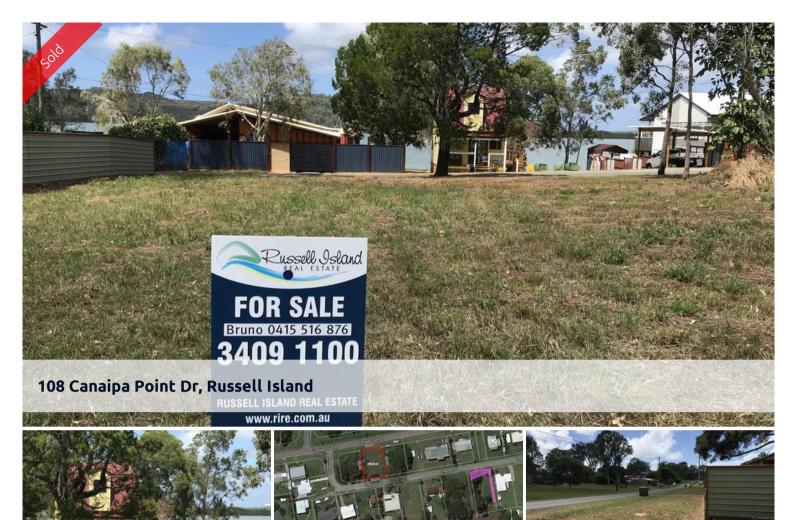

Flat, Cleared with Glimpses and Views to the Canaipa passage

Bonus two street frontage easy access

Large 650m2 block with loads of room to build your Island Dream home

This property is outstanding value in this sought after location

Price SOLD
Property Type residential
Property ID 1620
Land Area 650 m2