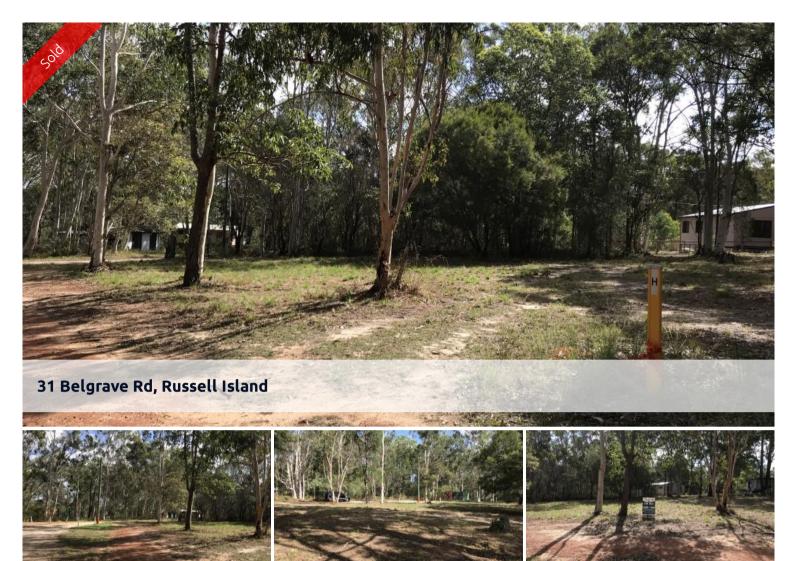

## HUGE BUILDING BLOCK

812m2 block on the northern end of the Island.

Cleared, surveyed with water connected.

With the large size block, sheds and large home is a possibility.

Build now or invest for the future, this block is worth considering.

□ 812 m2

Price SOLD for \$35,000
Property Type Residential

Property ID 1618 Land Area 812 m2