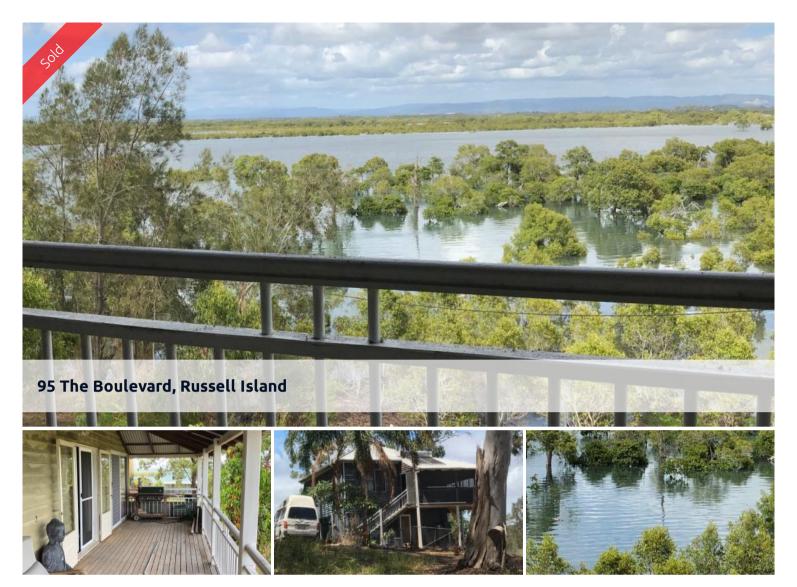

## WOW WHAT A VIEW, AMAZING

This lovely old queenslander has so much potential, situated on the most sothern point off Russell island, it has the most amazing views to the south towards the Gold Coast and Hinterland. The house sits on one block, and theirs a seperate block next door. The Queenslander needs some work and TLC, but would come up a treat in the right hands, Potential to build in downstairs, has a new solar hot water, new tin roof, ect, call Geoff 0418194313, Carol 0404161883