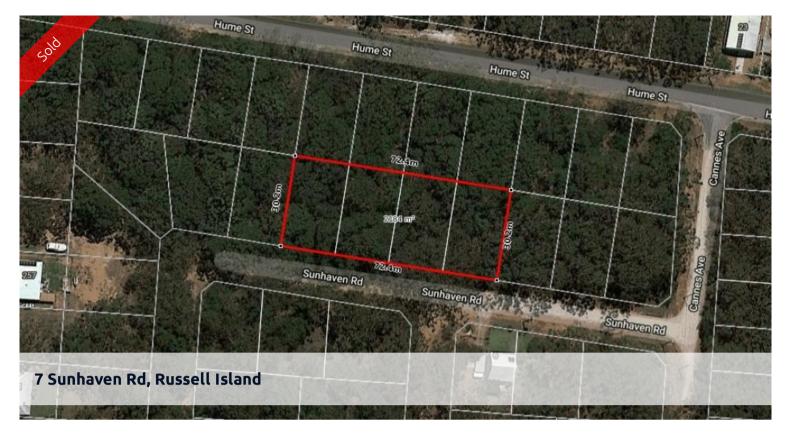

## 4 BLOCKS IN A ROW

Developers take note, 4 Blocks with separate titles.

Over 2100m2, huge possibilities.

Build your island dream home with room for the extras and still have land to build an investment property.

2,184 m<sup>2</sup>

**Price** SOLD for \$58,500

**Property Type** Residential

**Property ID** 1599 **Land Area** 2,184 m2