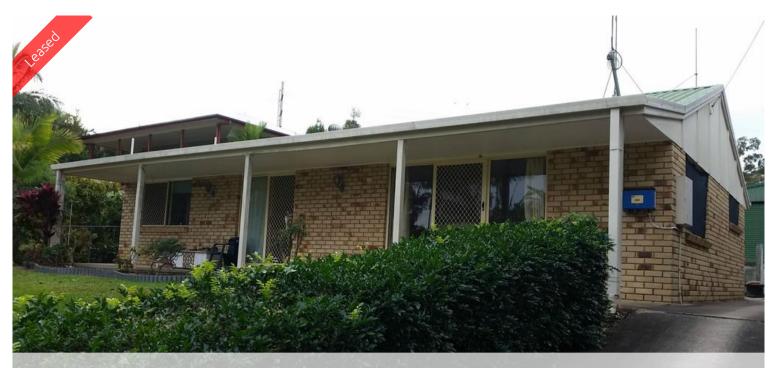

# 24 Orme Street, Russell Island

#### GOOD FAMILY HOME WITH BIG SHED

 This low set brick home with open plan living and water views from the lounge dining and kitchen open onto the front verandah. With two built in bedrooms plus study and ceiling fans through out the home, outdoor entertainment ready for the family BBQ,s and a double bay shed this is a great home. Close to RSL, Bowls Club, Shopping Centre, School and Water Taxi.