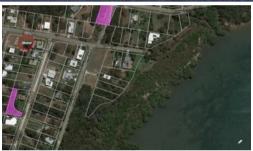

## LARGE TOWN BLOCK

Quality building block in town.

Set high on the hill on the eastern side of the island.

Good sized block, room to build your island dream home.

Mostly Cleared with potential views to Stradbroke Island.

This is a great location, with huge potential.

Ring Bruno for more information.

The above information provided has been furnished to us by the vendor/s. We have not verified whether or not that information is accurate and do not have any belief in one way or the other in its accuracy. We do not accept any responsibility to any person for its accuracy and do no more than pass it on. All interested parties should make and rely upon their own inquiries in order to determine whether or not this information is in fact accurate.

**Price** SOLD for \$2,650

Property ID residential 1590

Land Area 625 m2