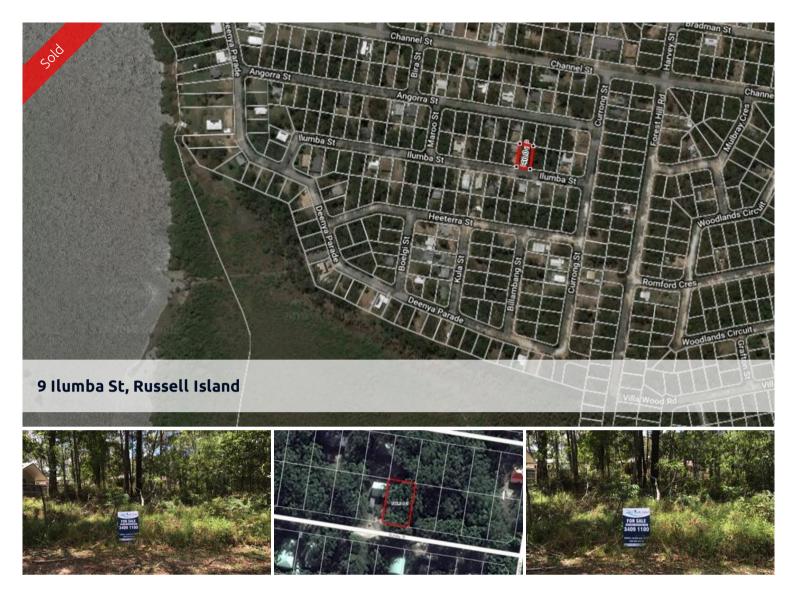

## ISLAND LIVING IN AN IDEAL LOCATION

Just listed is this fabulous 546m2 block that is in walking distance to the waters edge, mildly covered in small trees that are easily cleared so you can start to build your home on.

Nestled in a lovely tree lined street with fairly new built homes in the surrounding area, this block is so close to the water you can smell the sea breeze so don't delay call Karen to inspect before it to late as these blocks don't come up to often.

Price SOLD
Property Type residential
Property ID 1562
Land Area 546 m2