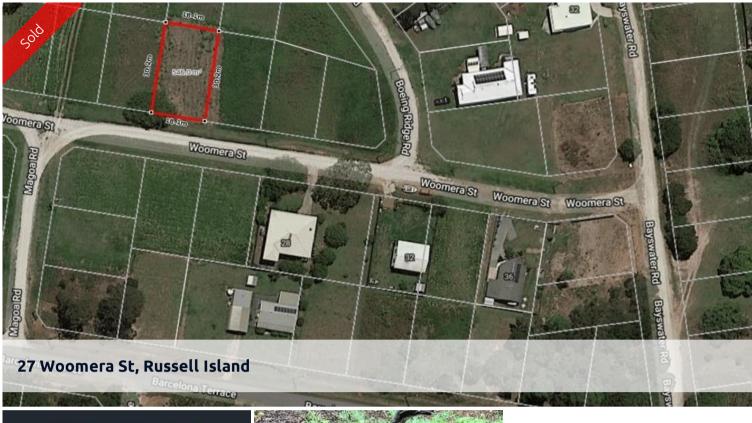

## TOP BLOCK IN A QUIET STREET

Wow this 546m2 cleared block is so ready for you to start to build your dream home on so don't delay or you will miss out on this fabulous block, this block is situated close to Wahine boat ramp for the fishing enthusiast and a short five min drive to the main shopping hub.

| Price         | SOLD        |
|---------------|-------------|
| Property Type | residential |
| Property ID   | 1560        |
| Land Area     | 546 m2      |