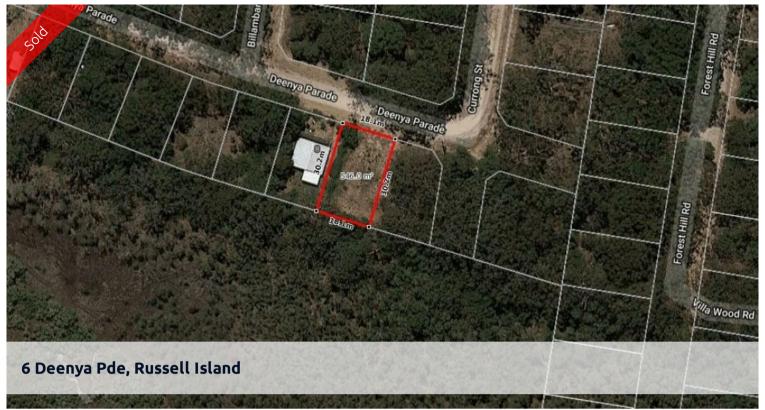

## PRIVATE LOCATION

Cleared Building block with reseve to the back yard.

Great location on the Northern part of the Island close to all amenities

Build a home to live or invest with a rental return

Call Bruno for more information

□ 546 m2

Price SOLD for \$20,000

Property Type Residential

Property ID 1551 Land Area 546 m2

**Agent Details** 