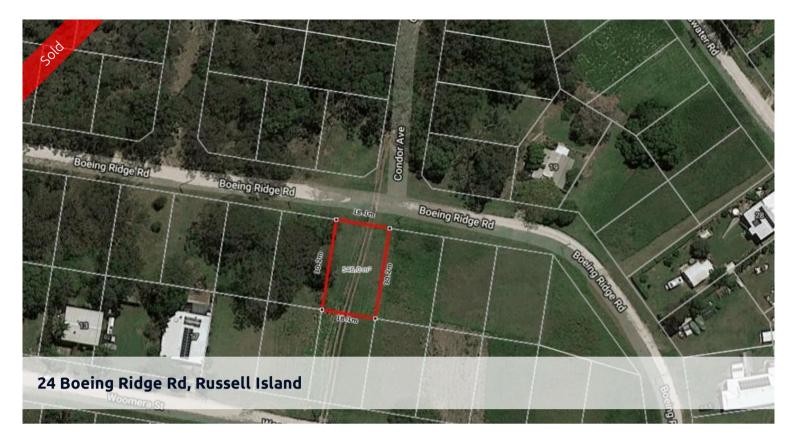

## **CLEARED BLOCK**

Fantastic building Block, North facing ,close to all amenities.

Short stroll down to the waters edge, Wahine Boat ramp less than a Kilometre away

Build or invest, this property is well priced for this area.

Price SOLD
Property Type residential
Property ID 1550
Land Area 546 m2