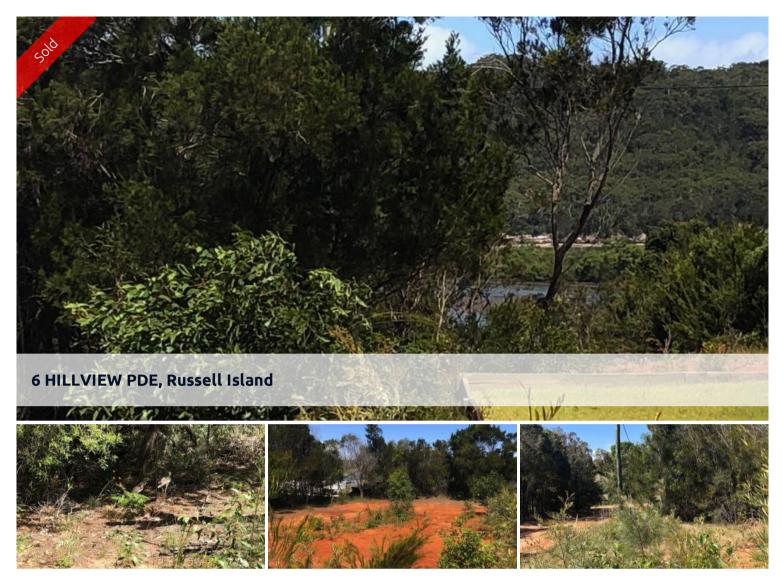

## VIEWS TO NORTH STRADBROKE ISLAND

- CLEARED BLOCK
- BUILD UP TO GET GREAT VIEWS
- HALF WAY DOWN RUSSELL ISLAND
- EASTERN SIDE
- ELEVATED
- PRICED TO SELL
- CALL GEOFF 0418194313
- OR GREG 0431 515 295

🗔 513 m2

| Ргісе         | SOLD for \$28,000 |
|---------------|-------------------|
| Property Type | Residential       |
| Property ID   | 1549              |
| Land Area     | 513 m2            |