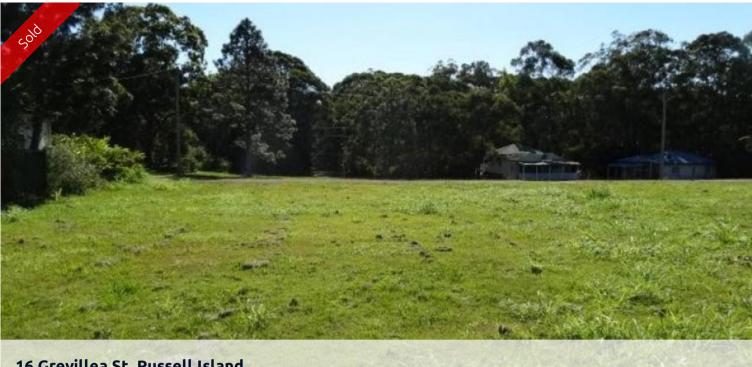

## 16 Grevillea St, Russell Island

## CLEARED BLOCK IN TOWN

Fantasic Block, Cleared, Slight fall , North Facing No trees to clear in a great location, well priced for the area Build your Island dream home and enjoy the Island lifestyle. Land bank for the future , great Site. Ring Bruno for more information

| Price         | SOLD        |
|---------------|-------------|
| Property Type | residential |
| Property ID   | 1545        |
| Land Area     | 546 m2      |
|               | 540 MZ      |