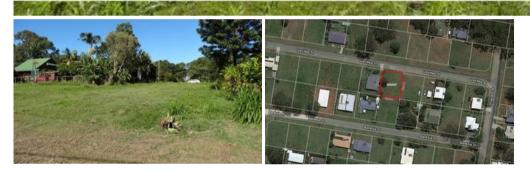

## 16 Grevillea St, Russell Island

## CLEARED BLOCK IN TOWN

Fantasic Block, Cleared, Slight fall , North Facing No trees to clear in a great location, well priced for the area Build your Island dream home and enjoy the Island lifestyle. Land bank for the future , great Site. Ring Bruno for more information

| Price         | SOLD        |
|---------------|-------------|
| Property Type | residential |
| Property ID   | 1545        |
| Land Area     | 546 m2      |
|               | 540 MZ      |