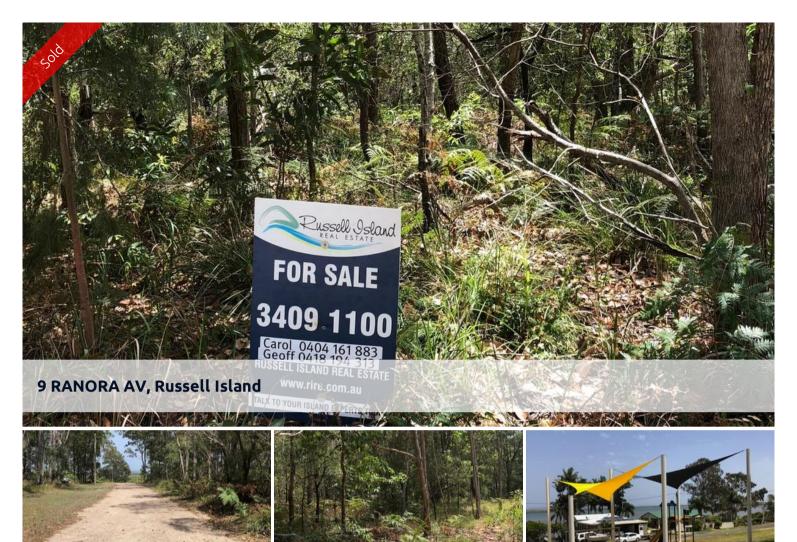

## LARGE BUSH BLOCK

- MASSIVE 721M2 BLOCK
- CLOSE TO 2 PARKS KIDS PLAYGROUND & A DOG PARK
- TRIANGULAR SHAPE AREA
- HAS TREES TO CLEAR
- GOOD LOCATION WESTERN SIDE
- 5 MINS TO THE TOWN CENTER
- CALL TO ARRANGE A VISIT
- CAROL 0404161883

PriceSOLDProperty TyperesidentialProperty ID1544Land Area721 m2