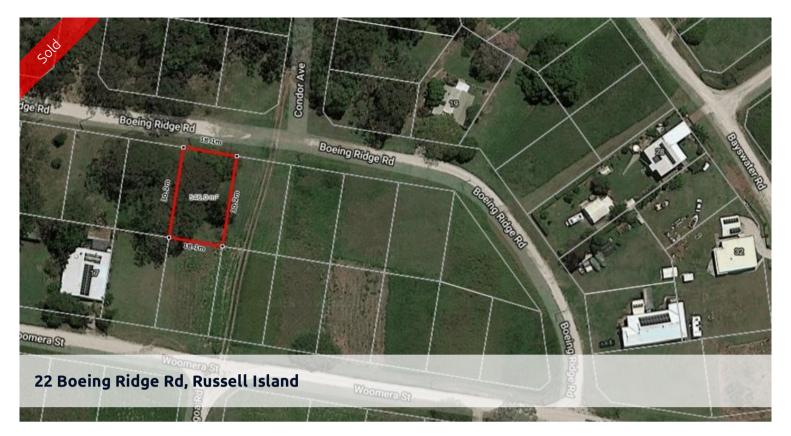

## AFFORDABLE LAND

Great Block, North facing slight fall with minimal trees.

Build or invest for the future.

Local builders and trades available to help you with your Plans.

Less than 1 Km from the boat ramp, BONUS!

Price SOLD
Property Type residential
Property ID 1543
Land Area 546 m2