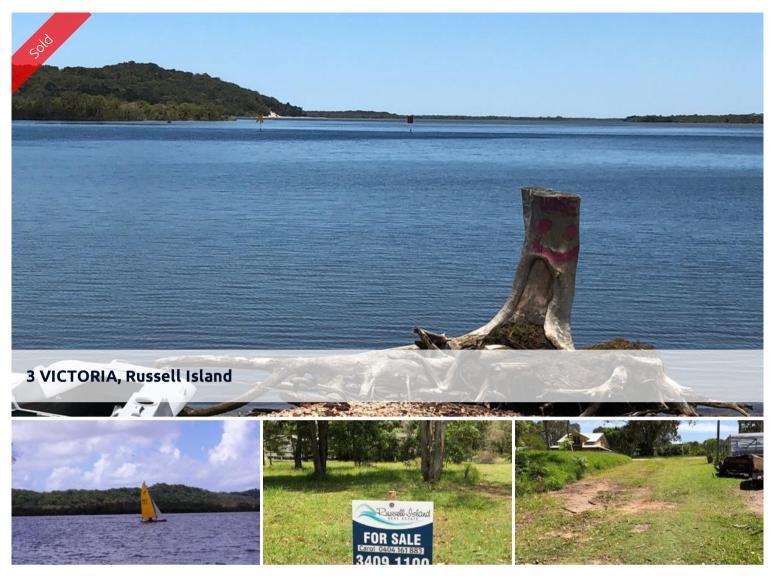

## GREAT BLOCK CLOSE TO THE BEACH

- QUIET LOCATION WALK TO THE SANDY BEACH
- A FEW MINUTE DRIVE TO THE TOWN CENTER
- SHOPS/ DOCTORS/POOL/SCHOOL/LIBRARY/RSL/BOWLS CLUB
- COME BUILD A LOVELY BEACH SHACK
- SITUATED ON THE SOUTHERN END OFF RUSSELL
- BLOCK HAS A GENTLE SLOPE TOWARDS THE BACK
- RUSSELL OFFERS A GREAT LIFESTYLE
- PRICED TO SELL
- CALL FOR A VIEWING

| Price         | SOLD        |
|---------------|-------------|
| Property Type | residential |
| Property ID   | 1534        |
| Land Area     | 582 m2      |