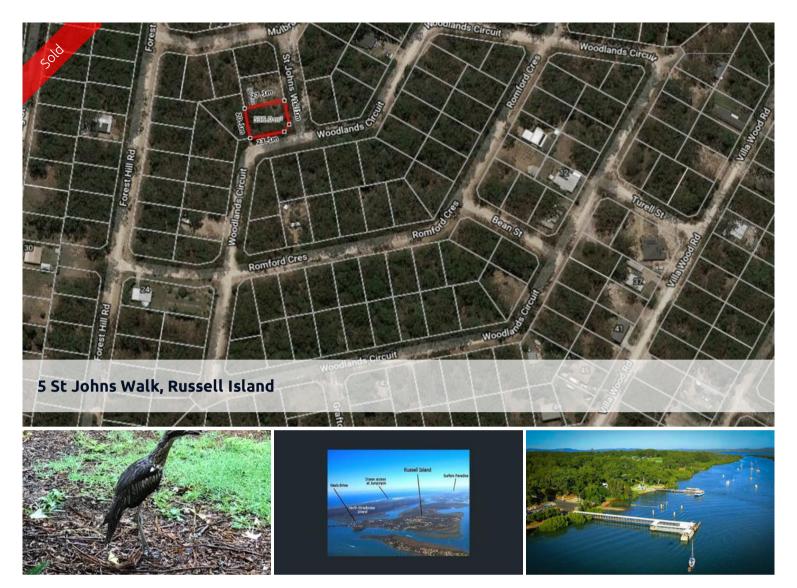

## QUIET LOCATION, SEMI CLEARED BLOCK

Are you looking for piece and tranquility on a great 536m2 corner block with a lovely leafy out look then you have found, it sitting close to the front of the island and with in walking distance to waters edge to go for that evening stroll.

This corner block has a great advantage with two street access so you can choice where to put the boat shed out the back, very safe area for the kids to play a game of cricket on the road as hardly any cars go past, so call Jennifer before you miss out on this fabulous block as owner says sell sell.

Price SOLD
Property Type residential
Property ID 1506
Land Area 536 m2