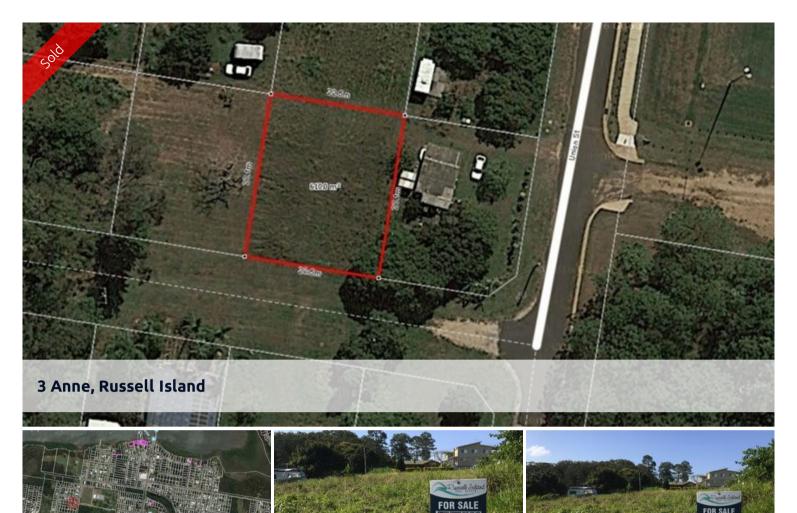

## **DISPLAY HOME SITE IN THE MAKING!!!**

Don't go past this block waiting for you to build your new home on, lovely level cleared block in a very quiet street close to the front of the island.

This 610m2 block offer close proximity to the sporting fields and the shopping hub of the island and don't forget so close to the avocado farm, so don't hold back call Karen to look at this fantastic block.

| SOLD        |
|-------------|
| residential |
| 1504        |
| 610 m2      |
|             |

409 110