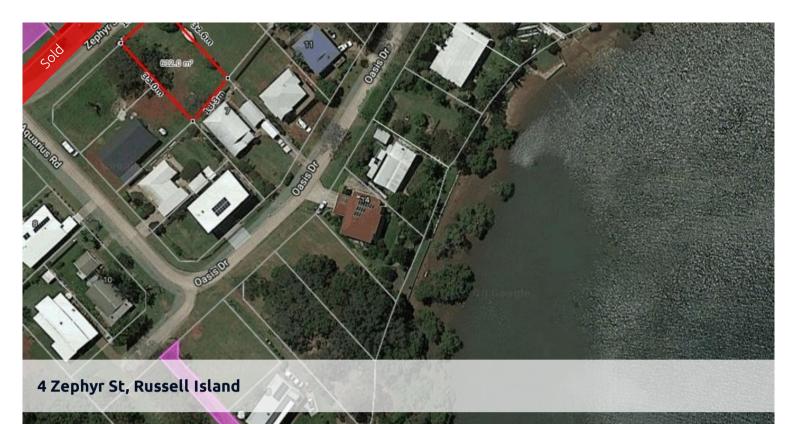

## FLAT CLEARED BLOCK

LOCATION, is King, this block is the perfect location down the Canaipa Point area.

Flat , Cleared and a good size 612m2, ideal for a new Home.

Only 100m to the the waters edge on the Canaipa Passage.

| Price         | SOLD        |
|---------------|-------------|
| Property Type | residential |
| Property ID   | 1500        |
| Land Area     | 612 m2      |