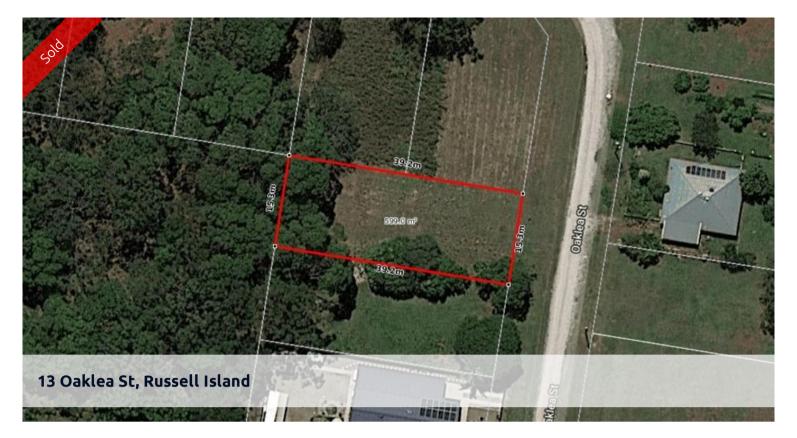

## CLEARED BLOCK IN TOWN

Fantastic Block, close to town, Northern end.

Perfect building block, ready to go.

599m2, gives you enough room for a good sized Home and Shed.

Very few Block cleared at this price.

Price SOLD
Property Type residential
Property ID 1498
Land Area 599 m2