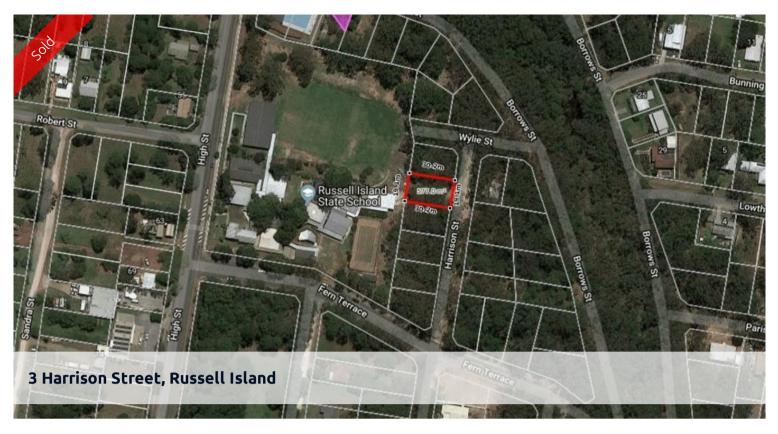

## **TOWN BLOCK**

Position is King in real estate, this lock is well positioned in town close to all Facilities and jetty.

Well priced for this location, 577m2, ideal for Owner occupier,

or Build for a investment rental return.

| Price         | SOLD        |
|---------------|-------------|
| Property Type | residential |
| Property ID   | 1496        |
| Land Area     | 577 m2      |