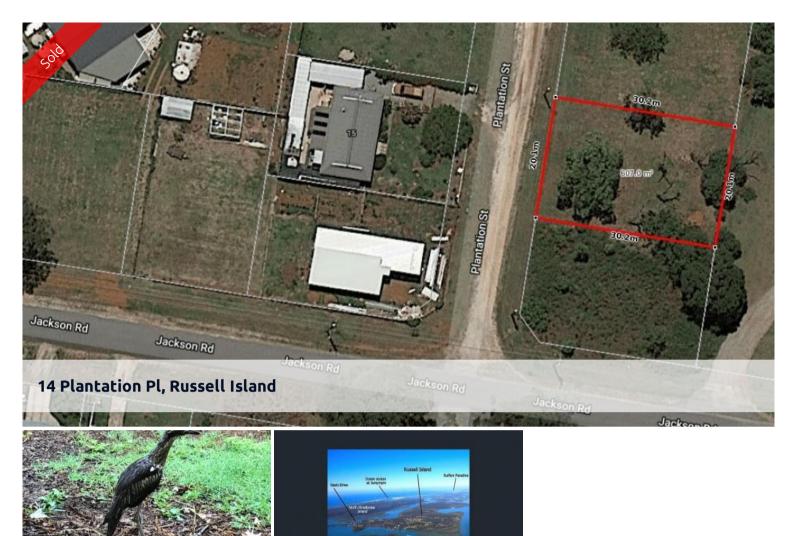

## FABULOUS FLAT BLOCK, READY TO BUILD ON

This 607 m2 block is so ready to build on its not funny, so bring your plans to start your build as this block has been mostly cleared and so close to the water edge.

🗔 607 m2

| Ргісе         | SOLD for \$40,000 |
|---------------|-------------------|
| Property Type | Residential       |
| Property ID   | 1488              |
| Land Area     | 607 m2            |