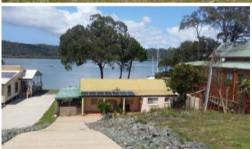

## PRIME WATERFRONT PEBBLE BEACH

Outstanding Waterfront location , facing The Canaipa Passage, and North Stradbroke Island.

This property is a must see, The House is situated flat to the waters edge, with no Mangroves.

The two bedroom home is made of bessa blocks, and timber you can renovate or extend to take advantage if the Fantastic location.

For this location, it is well priced and available now.

Ring Bruno for more information