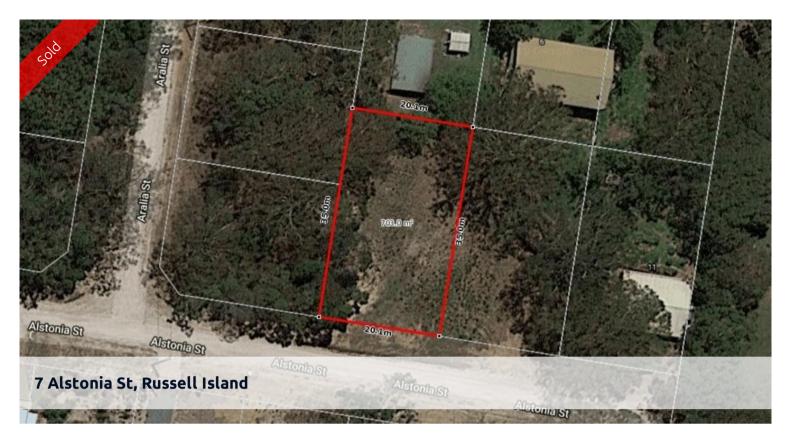

## TOWN BLOCK

Ideal Town block , less than 1km to the Jetty and Town. Large 703m2 Block, a rare find,cleared huge savings, no tree removal. Build or invest for the future, great location Ring Bruno for more information

| Price         | SOLD        |
|---------------|-------------|
| Property Type | residential |
| Property ID   | 1472        |
| Land Area     | 703 m2      |