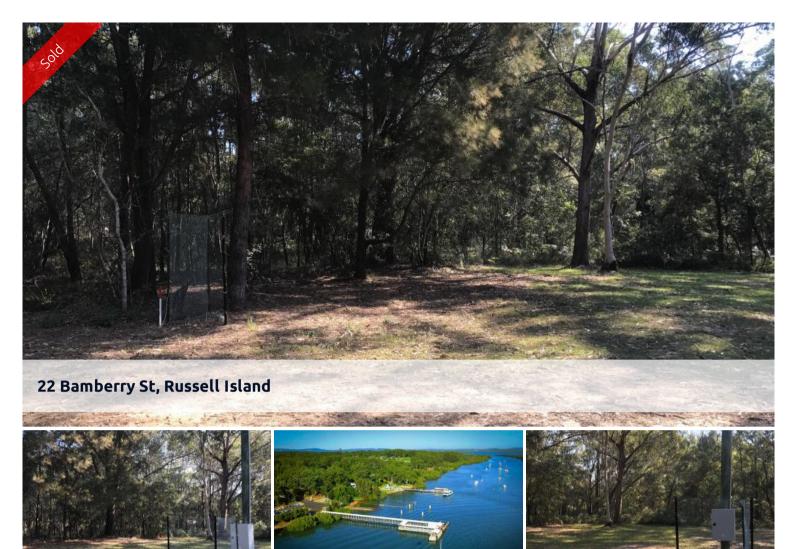

## READY TO BUILD YOUR DISPLAY HOME

This 546m2 flat block is so ready to build on now, it been fully cleared and power pole placed to the front of the block, sitting in a lovely quiet street in the middle of the island with great neighbours.

Close drive to drop your boat in at Wahine boat ramp, which is great to take in the local fishing spots, don't delay in calling Karen to buy this block as it won't last long.

The above information provided has been furnished to us by the vendor/s. We have not verified whether or not that information is accurate and do not have any belief in one way or the other in its accuracy. We do not accept any responsibility to any person for its accuracy and do no more than pass it on. All interested parties should make and rely upon their own inquiries in order to determine whether or not this information is in fact accurate.

🗔 546 m2

| Ргісе         | SOLD for \$22,500 |
|---------------|-------------------|
| Property Type | Residential       |
| Property ID   | 1450              |
| Land Area     | 546 m2            |