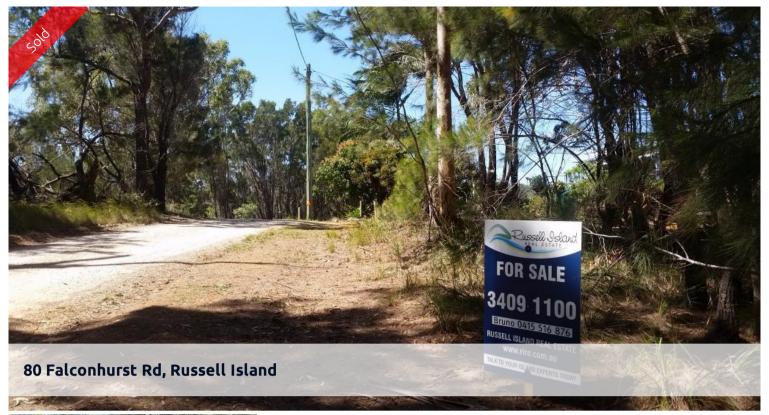

## VACANT LAND EASTERN LOCATION

Elevated Block close to Canaipa Passage, on the Eastern side.

Great location, take a short stroll to the waters edge,

a do a bit of Fishing or Boating.

Build your island dream home, or invest for the future.

The Block next door is also available for future expansion, or just combine the two.

The above information provided has been furnished to us by the vendor/s. We have not verified whether or not that information is accurate and do not have any belief in one way or the other in its accuracy. We do not accept any responsibility to any person for its accuracy and do no more than pass it on. All interested parties should make and rely upon their own inquiries in order to determine whether or not this information is in fact accurate.

□ 556 m2

Price SOLD
Property Type Residential
Property ID 1440
Land Area 556 m2