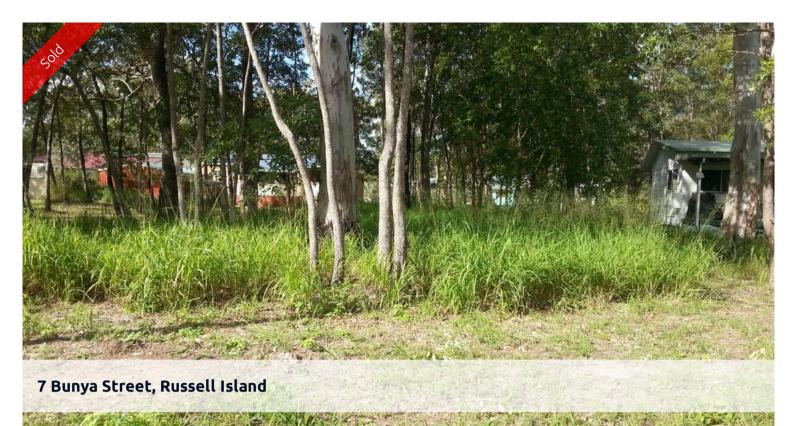

## Large block Southern End of Island

This large block, 622 m2 situated on the south western part of the Island is only just around the corner from Rocky Point, where magnificent water Views to the mainland can be found, and half tide boat ramp where you can fish and crab until your hearts content.

Block is flat, level and an easy build block that adjoins a very well maintained home at the rear. Power and water running past, and sealed road all the way from the main waterfront entrance to the Island to about 100 metres from the block.