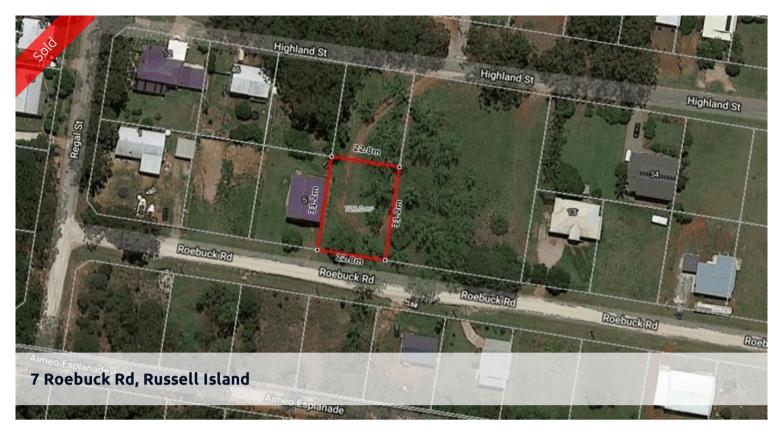

## HUGE CLEARED BLOCK IN TOWN

fantastic block on the highest part of the Island. 713m2 block , cleared on the High side of the Road Build your Island Dream Home or invest for the Future This is a premium Block, In the best part of Town. Give Bruno a call for more information.

| Ргісе         | SOLD        |
|---------------|-------------|
| Property Type | residential |
| Property ID   | 1431        |
| Land Area     | 713 m2      |