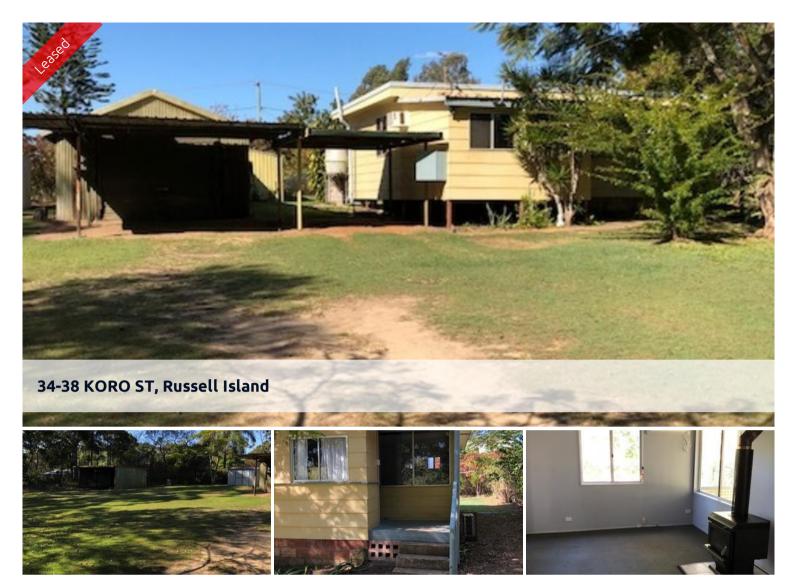

## 2 BEDROOM HOME, LARGE LAND, GREAT LOCATION

- LARGE LAND FULLY FENCED
- LOUNGE WITH FIREPLACE
- SMALL GALLEY STYLE KITCHEN
- SUN ROOM LEADS OUT TO THE SUNDECK
- 2 BEDROOMS
- CALL ANYTIME FOR A VIEWING