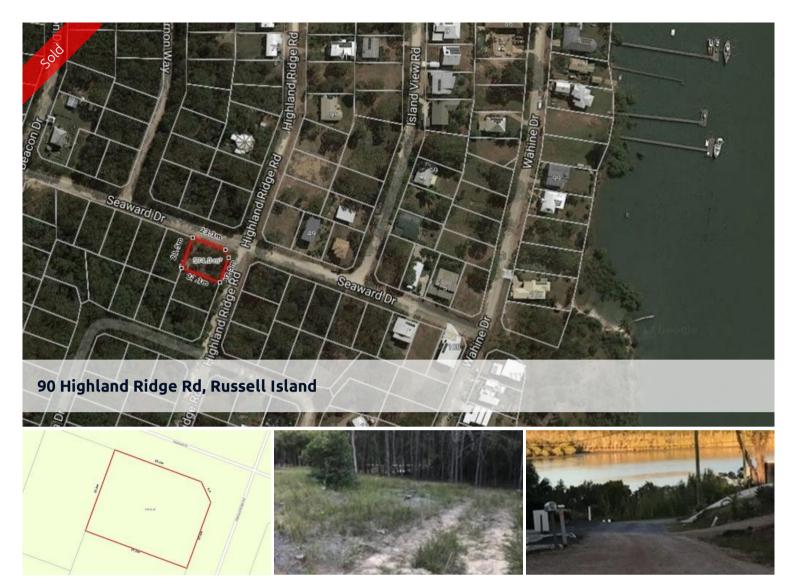

## WOW A CORNER BLOCK SO CLOSE TO WATER!!

If you looking for a block where you the only house then this is it with council land beside you and behind you will enjoy this 574m2 block sitting so close to one of our sort after streets Wahine, build high to capture the view down the street to Canaipa point Passage only a two min drive to drop you boat in of the Wahine boat ramp.

The seller has a house plan suited to this block he is willing to give to the prospected buyer or you can bring your own ideas to achieve a lovely out look from you home, so don't delay as this block has been semi cleared and is ready to start building your dream home.

Price SOLD
Property Type residential
Property ID 1378
Land Area 574 m2